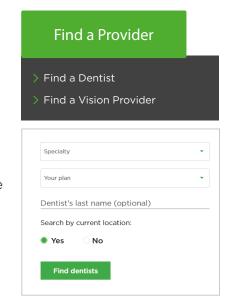

## We Make Finding a Dentist Easy

Finding a dentist is easy using our online directory at DeltaDentalMO.com.

### Find a Provider

At DeltaDentalMO.com, point to Find a Provider in menu bar at the top of the page and click on Find a Dentist.

## ▶ Enter the following information:

#### **Specialty**

The drop down menu provides a list of specialties to choose. These include General Dentist, Oral Surgeon, Orthodontist as well as others.

#### Your Plan

## Dentist's last name (optional) Search by current location

## Click Find dentists.

Your results will be listed on this page. You can modify your search in the box at the top of the page. To conduct a more detailed search, click on the "More options" drop down.